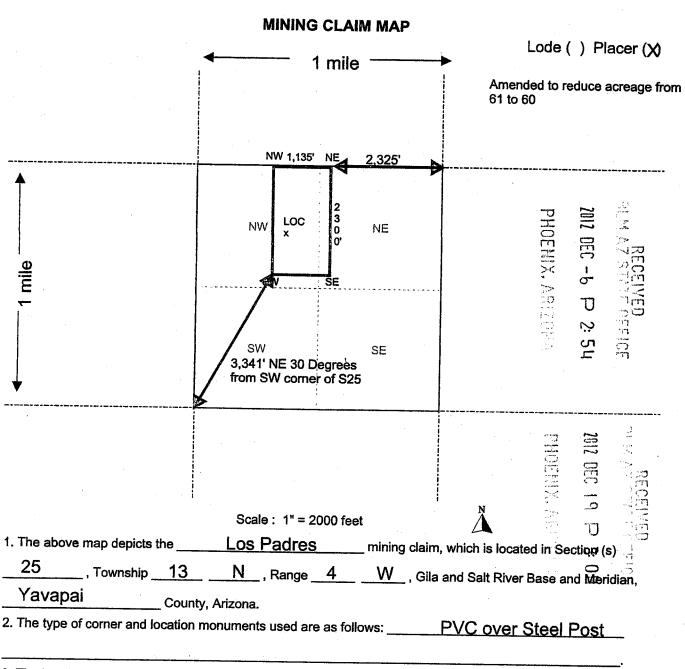

#### NOTICE

LELAND ANDERSON 833 MIDDLEBROOK RD PRESCOTT, AZ 86303-3544

LOS PADRES AMC416357

#### POWER OF ATTORNEY KNOW ALL MEN BY THESE PRESENCE:

Larry Anderson, Jimmy Stewart and Leland Anderson hereinafter referred to as claimants, in the County of Yavapai, State of Arizona; do appoint Tracey Lohmann as our true and lawful agent for our claim # AMC416357 "Los Padres". In principal's name, and for principal's use and benefit, said agent is authorized hereby;

All that said agent shall lawfully do or cause to be done under the authority of this power of attorney is expressly approved. I the undersigned claimant authorize my name to be on the location notice of the "Los Padres" association placer mining claim # AMC416357.