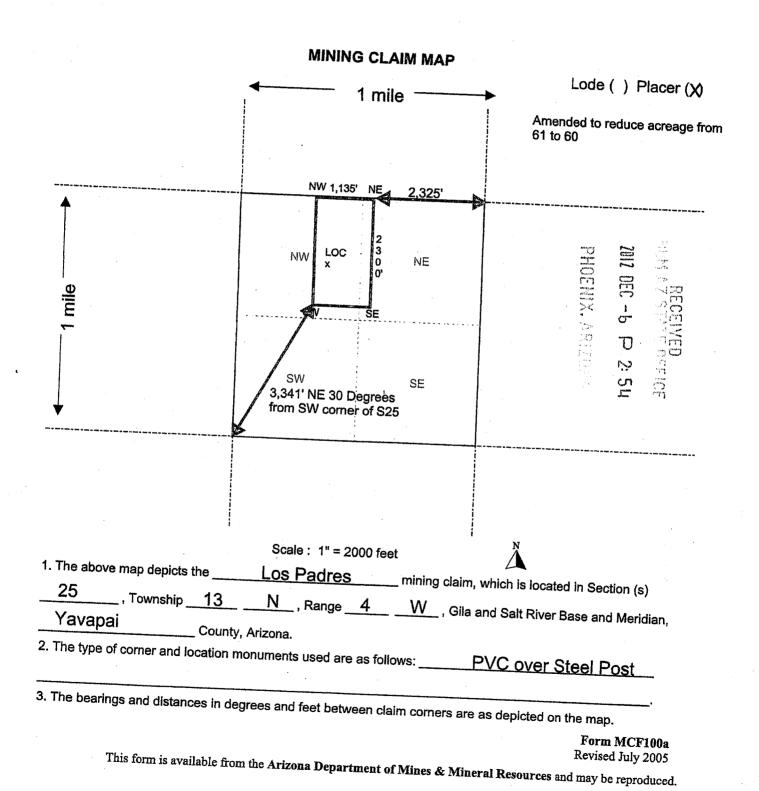

#### NOTICE

LELAND ANDERSON 833 MIDDLEBROOK RD PRESCOTT, AZ 86303-3544

LOS PADRES AMC416357

#### POWER OF ATTORNEY KNOW ALL MEN BY THESE PRESENCE:

Larry Anderson, Jimmy Stewart and Leland Anderson hereinafter referred to as claimants, in the County of Yavapai, State of Arizona; do appoint Tracey Lohmann as our true and lawful agent for our claim # AMC416357 "Los Padres". In principal's name, and for principal's use and benefit, said agent is authorized hereby;

All that said agent shall lawfully do or cause to be done under the authority of this power of attorney is expressly approved. I the undersigned claimant authorize my name to be on the location notice of the "Los Padres" association placer mining claim # AMC416357.