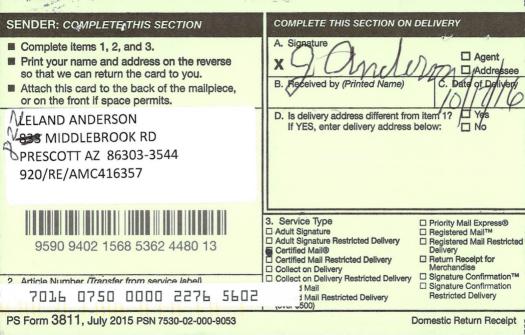

### SENDER: COMPLETE THIS SECTION Complete items 1, 2, and 3. Print your name and address on the reverse so that we can return the card to you.

Attach this card to the back of the mailpiece, or on the front if space permits.

LARRY ANDERSON **7960 S MAYO DR** KIRKLAN 7 86332-4020 920/RE/AMC 16357

2 Article Number (Transfer from service label) 0750 0000 2276

COMPLETE THIS SECTION ON DELIVERY

A. Signature

B. Received by (Printed Name)

Addressee C. Date of Delivery

D. Is delivery address different from item 1? If YES, enter delivery address below:

☐ Yes □ No

3. Service Type

☐ Adult Signature ☐ Adult Signature Restricted Delivery

Certified Mail® ☐ Certified Mail Restricted Delivery ☐ Collect on Delivery

☐ Collect on Delivery Restricted Delivery Insured Mail

Insured Mail Restricted Delivery (over \$500)

□ Priority Mail Express® ☐ Registered Mail™

☐ Registered Mail Restricted Delivery

Return Receipt for Merchandise

☐ Signature Confirmation™

☐ Signature Confirmation Restricted Delivery

PS Form 3811, July 2015 PSN 7530-02-000-9053

Domestic Return Receipt

Amc 41635

AT 10/11/16
RH 10/12/16

OCT 1 2 2016

In Reply Refer To: 3800 (9200) RE AMC416357

CERTIFIED MAIL - RETURN RECEIPT REQUESTED 7016 0750 0000 2272 5602

#### NOTICE

LELAND ANDERSON 833 MIDDLEBROOK RD PRESCOTT, AZ 86303-3544

LOS PADRES AMC416357