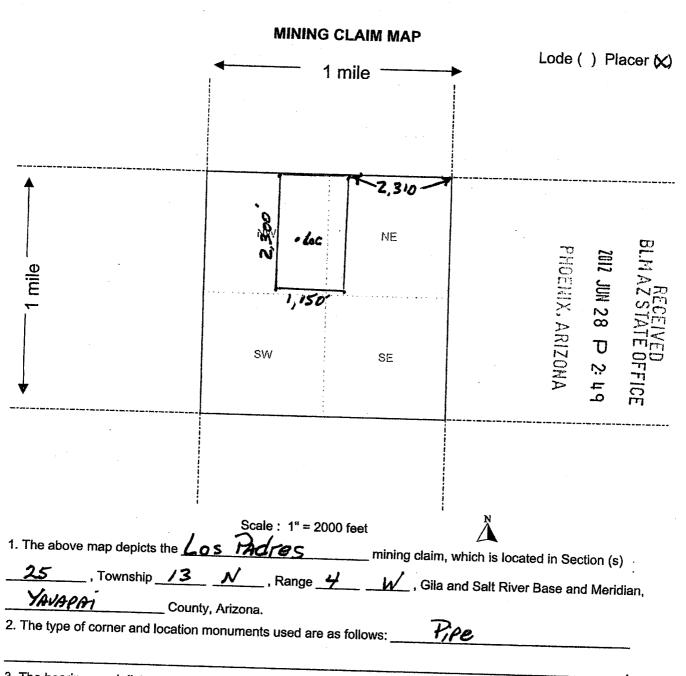

#### NOTICE

LELAND ANDERSON 833 MIDDLEBROOK RD PRESCOTT, AZ 86303-3544

LOS PADRES AMC416357

#### POWER OF ATTORNEY KNOW ALL MEN BY THESE PRESENCE:

Larry Anderson, Jimmy Stewart and Leland Anderson hereinafter referred to as claimants, in the County of Yavapai, State of Arizona; do appoint Tracey Lohmann as our true and lawful agent for our claim # AMC416357 "Los Padres". In principal's name, and for principal's use and benefit, said agent is authorized hereby;

All that said agent shall lawfully do or cause to be done under the authority of this power of attorney is expressly approved. I the undersigned claimant authorize my name to be on the location notice of the "Los Padres" association placer mining claim # AMC416357.